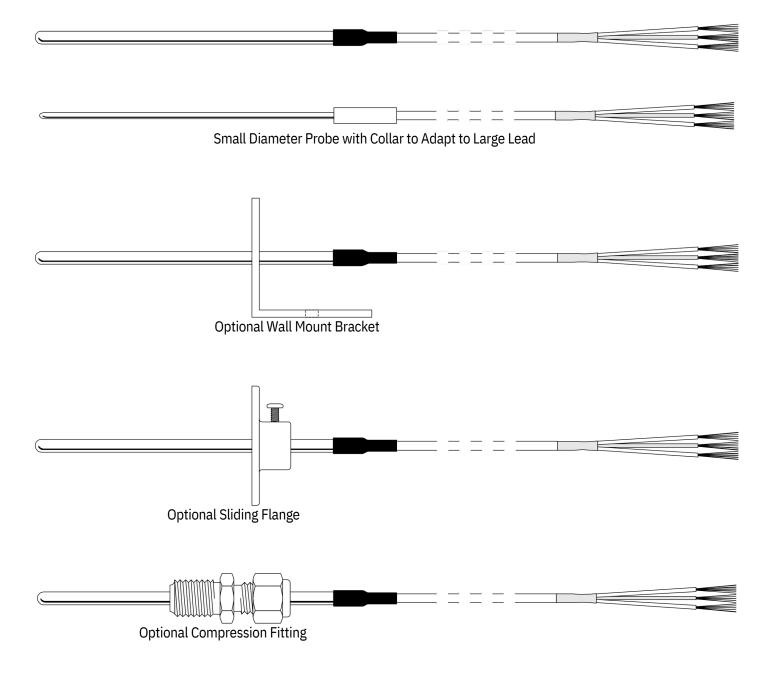

## RTD's with Leads

| Item                       | Code |      |    |      |   |  | Specification                              |
|----------------------------|------|------|----|------|---|--|--------------------------------------------|
| Model                      | RL-  |      |    |      |   |  | Single                                     |
| Element                    | S    | i    |    |      |   |  | Others                                     |
| Outer Diameter             | X    |      |    |      |   |  | Millimetres (316SS)                        |
|                            |      | 3.3- |    |      |   |  | Millimetres (316SS)                        |
|                            |      | 4.7- |    |      |   |  | Millimetres (316SS)                        |
|                            |      | 6.4- |    |      |   |  | Others                                     |
|                            |      | X-   |    |      |   |  | Millimetres (Standard)                     |
| Sheath Length              |      | 15   | 50 |      |   |  | Millimetres                                |
| Lead                       |      |      |    |      |   |  | <u>3 Core PVC 16/0.2 (-10/80°C)</u>        |
|                            |      |      | A  |      |   |  | 4 Core PVC Screened 7/0.2 (-10/80°C)       |
|                            |      |      | В  |      |   |  | 3 Core Silicone Rubber 14/0.15 (-30/180°C) |
|                            |      |      | С  |      |   |  | 3 Core PFA Teflon 7/0.2 (-190/260°C)       |
| 1                          |      |      | D  |      |   |  | Others                                     |
| Lead Length<br>Accessories |      |      | Х  |      |   |  | Millimetres (Standard)                     |
| 10000001100                |      |      |    | 3000 |   |  | Millimetres                                |
|                            |      |      |    |      |   |  | None                                       |
|                            |      |      |    |      | Ν |  | Wall Mount Bracket                         |
|                            |      |      |    |      | W |  | Brass Compression Fitting                  |
|                            |      |      |    |      | В |  | Stainless Compression Fitting              |
|                            |      |      |    |      | S |  | Sliding Flange                             |
|                            |      |      |    |      | F |  | Others                                     |
|                            |      |      |    |      | Х |  |                                            |