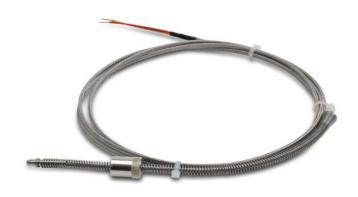

### **Overview**

- All temperature sensors are custom made standard item
  - 100 ohm platinum RTD 3-wire element
  - Class A accuracy
  - Spring adjustable allows for variable immersion depths
  - Integral bayonet cap makes installation quick and easy when used with a bayonet adaptor or pipe clamp adaptor
- Others
  - Required others type of RTD sensor ,specification & temperature range can be custom made upon request.

| RTD Probes with Lead Wire Transtion |          |                             |              |                           |                                    |
|-------------------------------------|----------|-----------------------------|--------------|---------------------------|------------------------------------|
| Part Number                         | RTD Type | Sensor Dimensions           | Probe Length | Temperature Sensing Range | Attached Plug size                 |
|                                     | PT100    | 20mm length x4.8O.D sensing |              |                           | Bayonet fitting cap 12mm           |
| A1RTD1-D08L10-01                    | CLASS A  | tip ,140mm length x4.9mmO.D | 3meter       | -200 to 300°c             | inside diameter, single slot       |
|                                     | 3 wire   | spring                      |              |                           | Mount with bayonet fitting adaptor |

| Technical Specifications |                                                                                                    |  |  |
|--------------------------|----------------------------------------------------------------------------------------------------|--|--|
| Sensing Element          | Sensing Element Single 100 ohm platinum (PT 100), 3 wire                                           |  |  |
| Initial Accuracy         | Class A +/- [0.15 + 0.002 ltl ] ° C                                                                |  |  |
| Probe                    | 20mm length x4.8mm O.D. Sensing tip,304 stainless steel sheath                                     |  |  |
| Wiring                   | Staranded 24AWG wire leads with stripped ends ,fiberglass insulation and stainless steel overbraid |  |  |