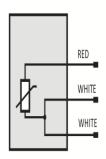

# Wiring Information

| Technical Specifications |                                                                                                    |  |  |
|--------------------------|----------------------------------------------------------------------------------------------------|--|--|
| Sensing Element          | Sensing Element Single 100 ohm platinum (PT 100), 3 wire                                           |  |  |
| Initial Accuracy         | Class A +/- [0.15 + 0.002 ltl ] ° C                                                                |  |  |
| Probe                    | 20mm length x4.8mm O.D. Sensing tip,304 stainless steel sheath                                     |  |  |
| Wiring                   | Staranded 24AWG wire leads with stripped ends ,fiberglass insulation and stainless steel overbraid |  |  |