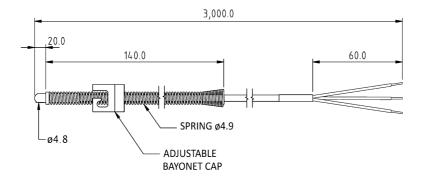

#### **Dimension**

#### A1RTD1-D08L10-01

| RTD Probes with Lead Wire Transtion |          |                             |              |                           |                                    |
|-------------------------------------|----------|-----------------------------|--------------|---------------------------|------------------------------------|
| Part Number                         | RTD Type | Sensor Dimensions           | Probe Length | Temperature Sensing Range | Attached Plug size                 |
|                                     | PT100    | 20mm length x4.8O.D sensing |              |                           | Bayonet fitting cap 12mm           |
| A1RTD1-D08L10-01                    | CLASS A  | tip ,140mm length x4.9mmO.D | 3meter       | -200 to 300°c             | inside diameter, single slot       |
|                                     | 3 wire   | spring                      |              |                           | Mount with bayonet fitting adaptor |

| Technical Specifications |                                                                                                    |  |  |
|--------------------------|----------------------------------------------------------------------------------------------------|--|--|
| Sensing Element          | Sensing Element Single 100 ohm platinum (PT 100), 3 wire                                           |  |  |
| Initial Accuracy         | Class A +/- [0.15 + 0.002 ltl ] ° C                                                                |  |  |
| Probe                    | 20mm length x4.8mm O.D. Sensing tip,304 stainless steel sheath                                     |  |  |
| Wiring                   | Staranded 24AWG wire leads with stripped ends ,fiberglass insulation and stainless steel overbraid |  |  |